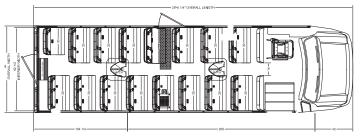

|
| Charging Type            | J1772 / 15 kW           |
| 50% Charge Time          | ~2.5 Hours              |
| 75% Charge Time          | ~4 Hours                |
| 100% Charge Time         | ~8 Hours                |

## **Features and Benefits**

- Up to 85% operating and maintenance savings
- Proven 5<sup>th</sup> generation technology
- Utilizes BMW passenger car batteries validated through millions of real world miles to ensure long life and inexpensive replacement costs
- Independent battery control improves reliability and performance
- Acceleration and hill climbing performance comparable to combustion-powered vehicles
- Over-the-air software updates for new features and functionality
- Various seating configurations with ADA options available



### **Floorplans**