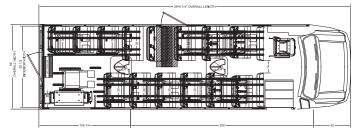

|
| Charging Type            | J1772 / 15 kW           |
| 50% Charge Time          | ~2.5 Hours              |
| 75% Charge Time          | ~4 Hours                |
| 100% Charge Time         | ~8 Hours                |

## **Features and Benefits**

- Up to 85% operating and maintenance savings
- Proven 5<sup>th</sup> generation technology
- Utilizes BMW passenger car batteries validated through millions of real world miles to ensure long life and inexpensive replacement costs
- Independent battery control improves reliability and performance
- Acceleration and hill climbing performance comparable to combustion-powered vehicles
- Over-the-air software updates for new features and functionality
- Various seating configurations with ADA options available



### **Floorplans**